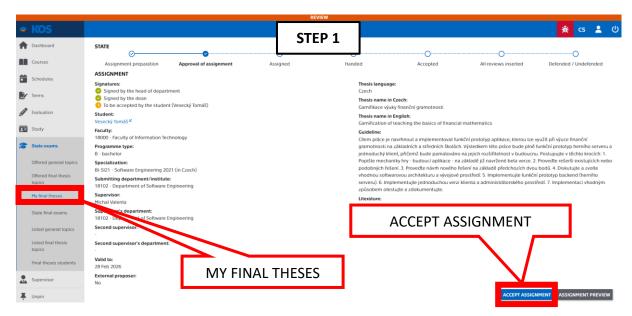

## Dear NAME OF THE STUDENT,

STEP 0

the assignment for your thesis TITLE OF THE THESIS has been approved and signed by the relevant persons.

Now, it is necessary for you to sign the assignment immediately. You sign the assignment by clicking the "APROOVE ASSIGNMENT" and then confirming it in the "APROOVE THE ASSIGNMENT" dialog box in the KOS system. The button is located in the "State Exams" menu in the "My Theses" section.

Without the signed assignment and declaration, the thesis may not be accepted for defense! Do not postpone accepting the assignment!

After clicking "ACCEPT ASSIGNMENT", a new window with KOS systém will pop up → log in and in the "State Exams" menu, select the item "My theses". If the link does not work, go to the KOS web manually.