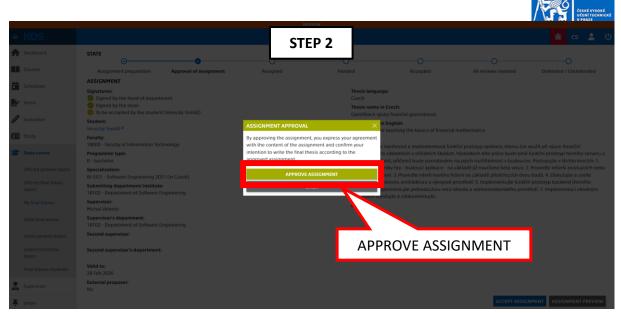

## Dear NAME OF THE STUDENT,

STEP 0

the assignment for your thesis TITLE OF THE THESIS has been approved and signed by the relevant persons.

Now, it is necessary for you to sign the assignment immediately. You sign the assignment by clicking the "APROOVE ASSIGNMENT" and then confirming it in the "APROOVE THE ASSIGNMENT" dialog box in the KOS system. The button is located in the "State Exams" menu in the "My Theses" section.

Without the signed assignment and declaration, the thesis may not be accepted for defense! Do not postpone accepting the assignment!

After clicking "ACCEPT ASSIGNMENT", a new window with KOS systém will pop up → log in and in the "State Exams" menu, select the item "My theses". If the link does not work, go to the KOS web manually.