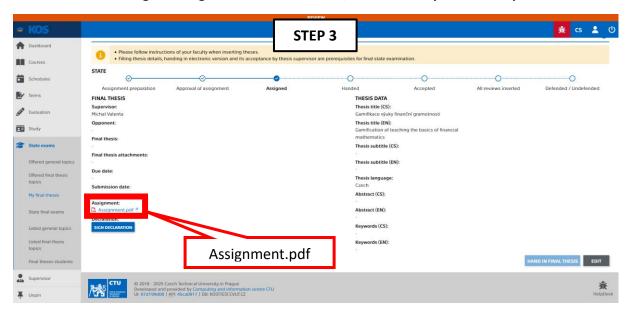

Your completed assignment form is here for your disposal.

Download the assignment form and insert it into your thesis.

Any thesis without the completed assignment may not be accepted for the defense.

Download the declaration and insert it into your thesis.