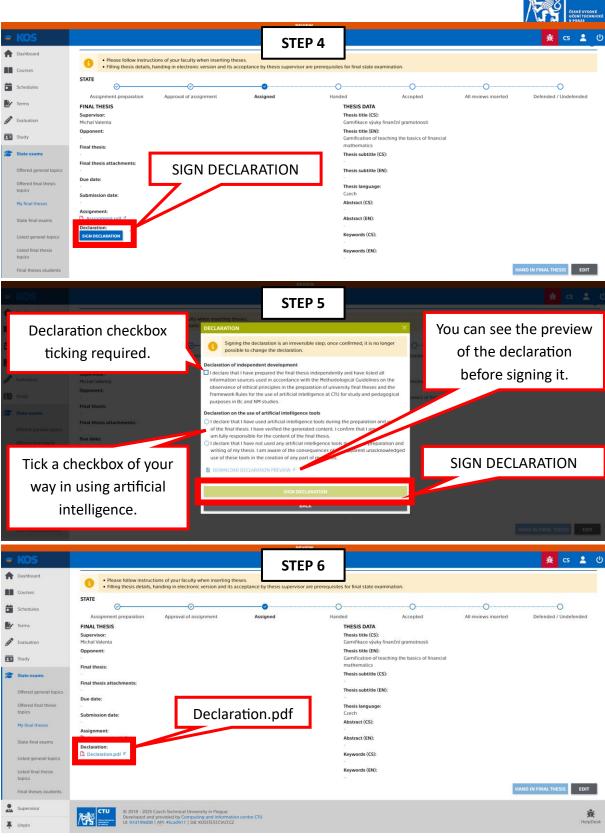

Your completed assignment form is here for your disposal.

Download the assignment form and insert it into your thesis.

Any thesis without the completed assignment may not be accepted for the defense.

Download the declaration and insert it into your thesis.

Any thesis without the signed declaration may not be accepted for the defense.